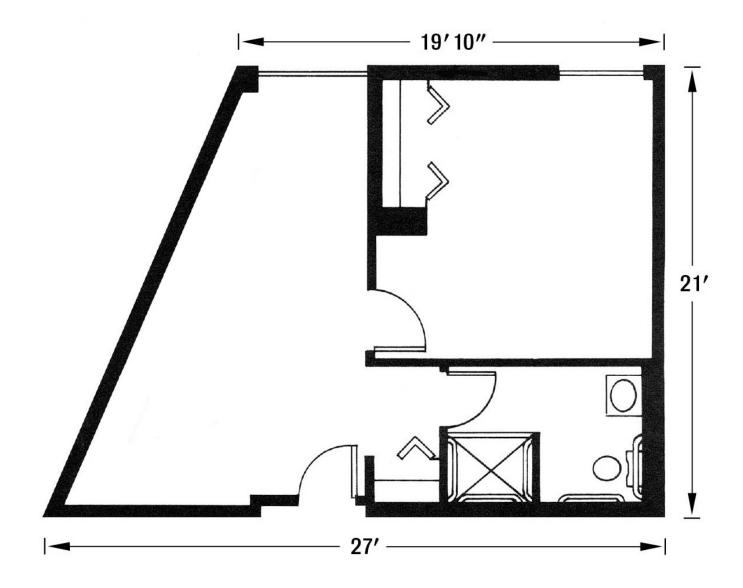

### The Aspen {Studio Deluxe Apartment}

#### Shown Without Furniture, Approximately 500 Square Feet

703.834.9800 www.TallOaksAL.com 12052 N Shore Drive Reston, VA 20190

Shown With Furniture and Kitchenette, Approximately 567 Square Feet

703.834.9800 www.TallOaksAL.com 12052 N Shore Drive Reston, VA 20190 Talloaks ASSISTED LIVING RISING TO NEW HEIGHTS