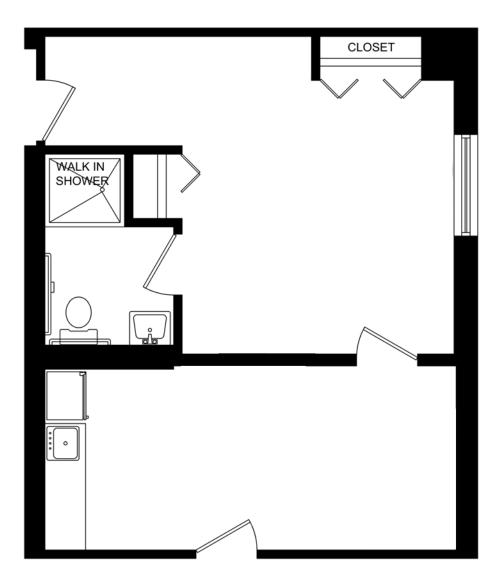

### The Aspen {Studio Deluxe Apartment}

#### Shown Without Furniture, Approximately 500 Square Feet

703.834.9800 www.TallOaksAL.com 12052 N Shore Drive Reston, VA 20190

Shown With Furniture and Kitchenette, Approximately 567 Square Feet

703.834.9800 www.TallOaksAL.com 12052 N Shore Drive Reston, VA 20190 Talloaks ASSISTED LIVING RISING TO NEW HEIGHTS