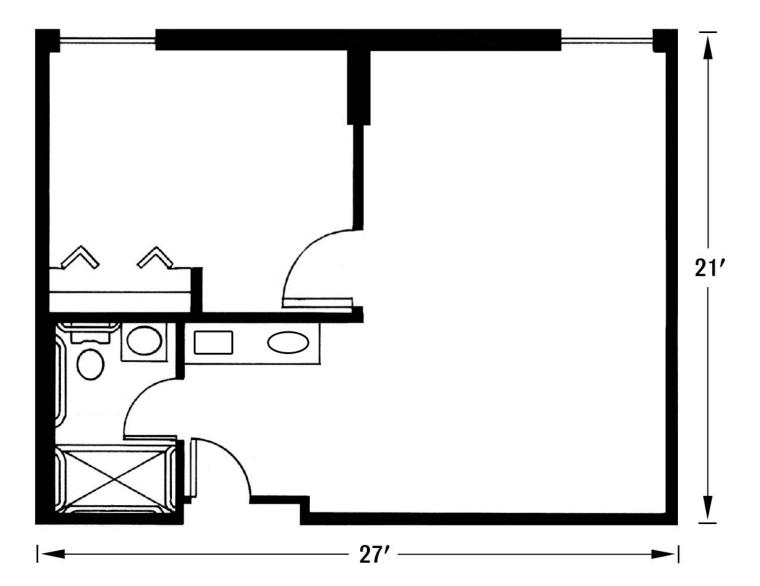

#### The Spruce {One Bedroom Apartment}

#### Shown <u>Without Furniture</u>, Approximately 491 Square Feet Also available with kitchenette.