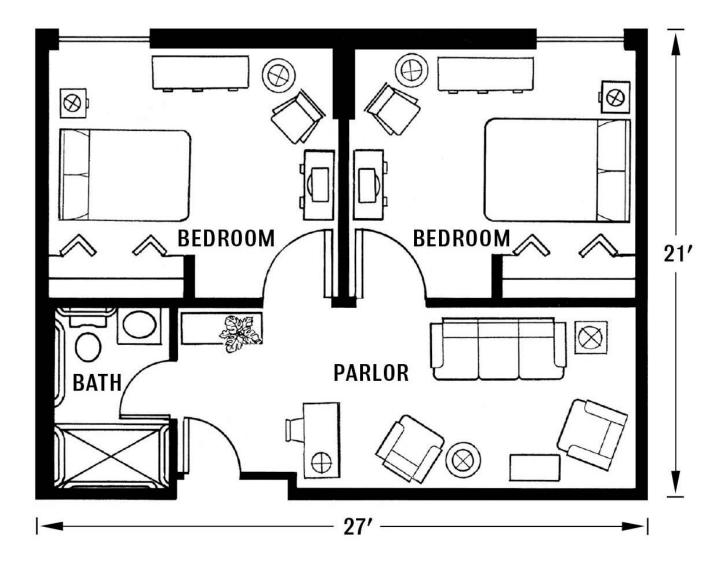

# The Cottonwood {Companion Two Bedroom}

#### Shown With Furniture, Approximately 567 Square Feet

703.834.9800 www.TallOaksAL.com 12052 N Shore Drive Reston, VA 20190