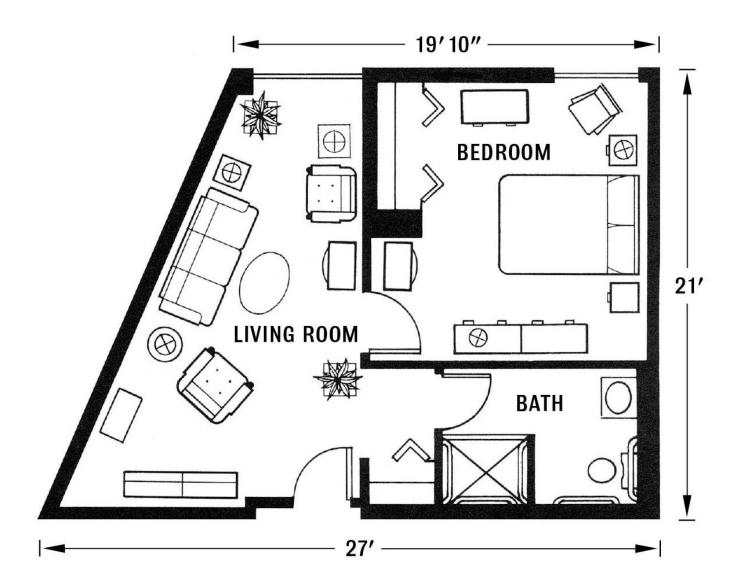

### The Aspen {Studio Deluxe Apartment}

#### Shown With Furniture, Approximately 500 Square Feet