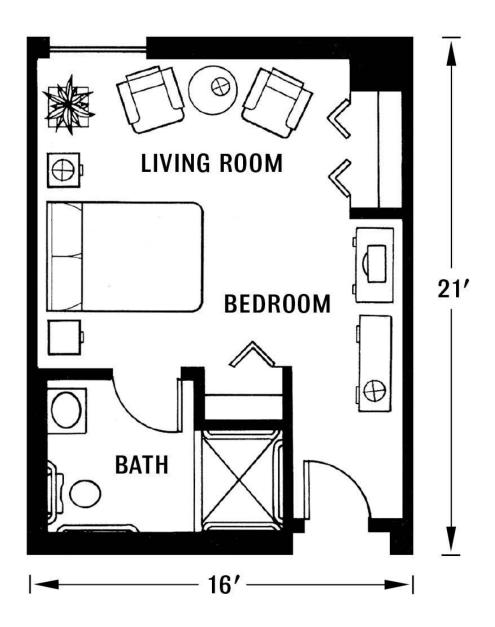

### The Oak {Studio Apartment}

#### Shown With Furniture, Approximately 336 Square Feet

703.834.9800 www.TallOaksAL.com 12052 N Shore Drive Reston, VA 20190 Talloaks A S S I S T E D LIVING RISING TO NEW HEIGHTS