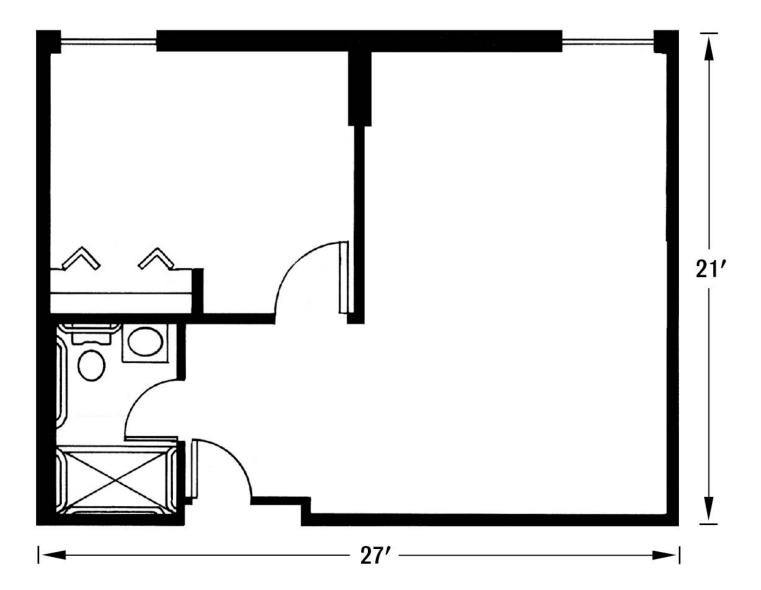

#### The Spruce {One Bedroom Apartment}

#### Shown <u>Without Furniture</u>, Approximately 491 Square Feet Also available with kitchenette.