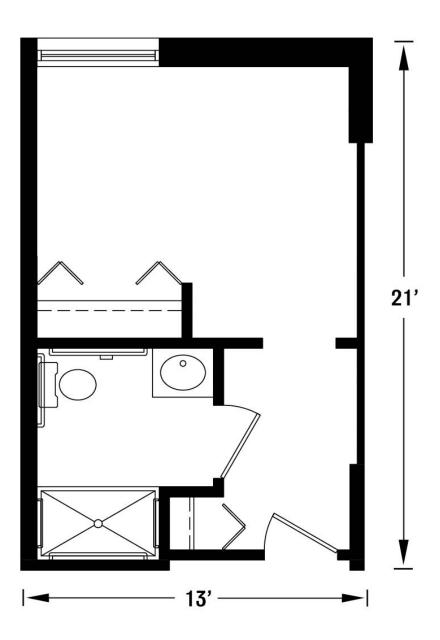

### The Magnolia {Studio Apartment}

#### Shown Without Furniture, Approximately 283 Square Feet

703.834.9800 www.TallOaksAL.com 12052 N Shore Drive Reston, VA 20190

<u>e</u>