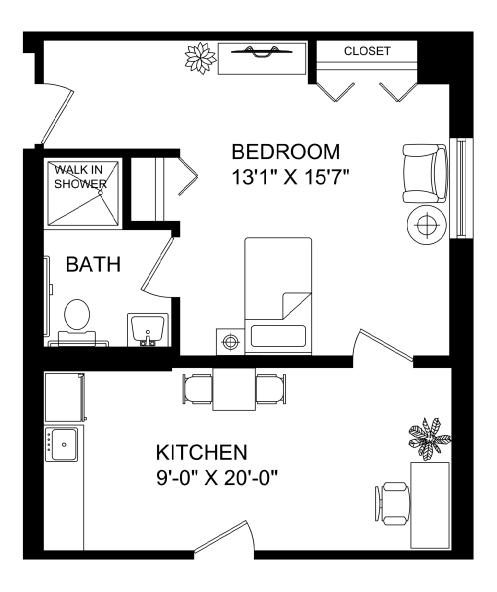

### The Aspen {Studio Deluxe Apartment}

#### Shown With Furniture, Approximately 500 Square Feet