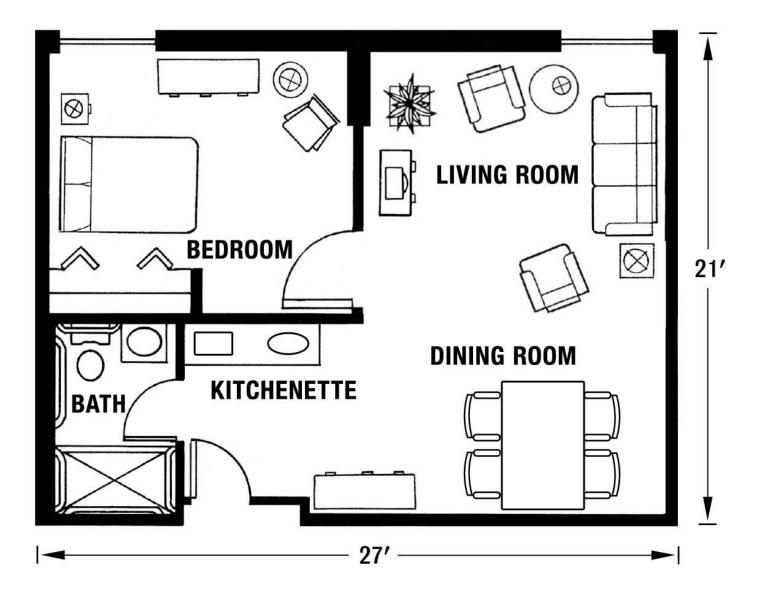

### The Spruce {One Bedroom Apartment}

Shown <u>With Furniture</u>, Approximately 491 Square Feet Also available with kitchenette.

703.834.9800 www.TallOaksAL.com 12052 N Shore Drive Reston, VA 20190 Talloaks ASSISTED LIVING RISING TO NEW HEIGHTS

#### The Spruce {One Bedroom Apartment}