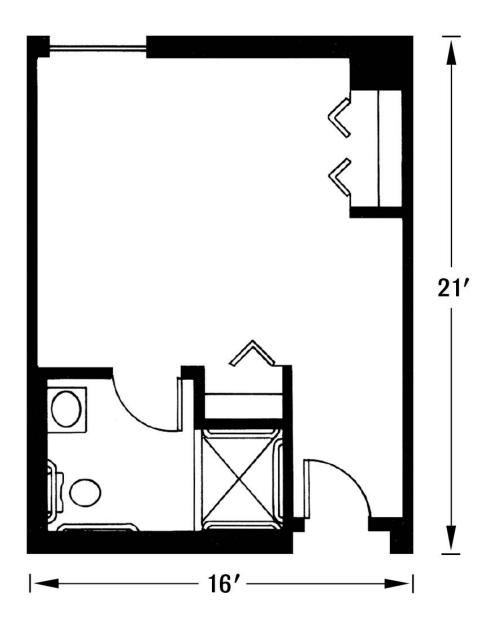

### The Oak {Studio Apartment}

#### Shown Without Furniture, Approximately 336 Square Feet