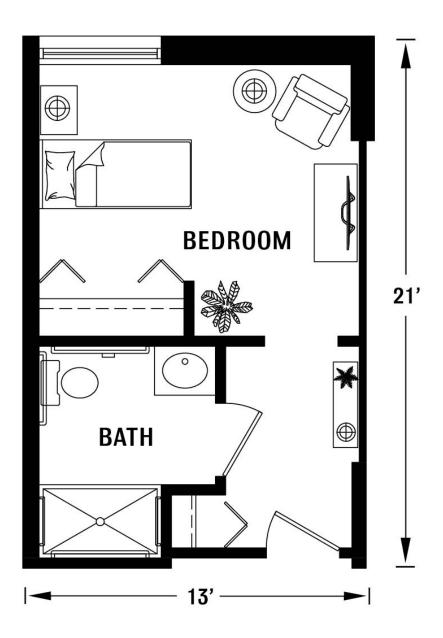

### The Magnolia {Studio Apartment}

#### Shown With Furniture, Approximately 283 Square Feet