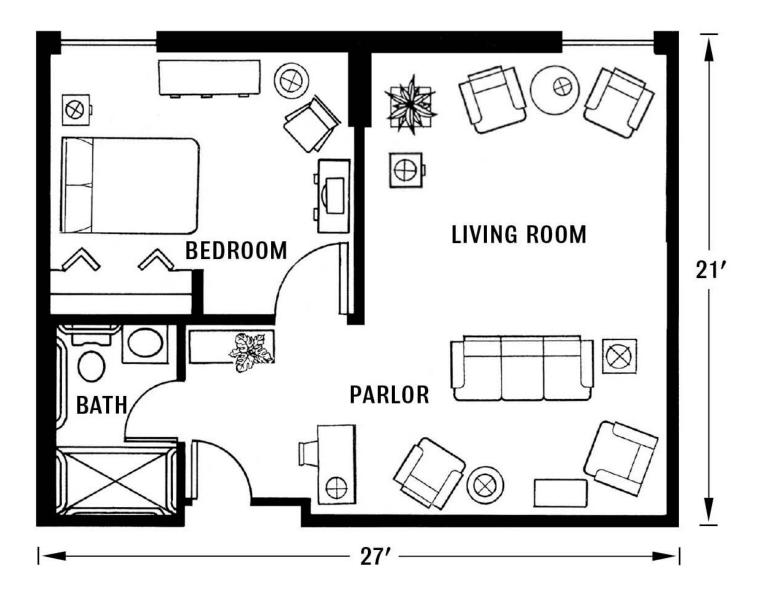

### The Spruce {One Bedroom Apartment}

Shown <u>With Furniture</u>, Approximately 491 Square Feet Also available with kitchenette.

703.834.9800 www.TallOaksAL.com 12052 N Shore Drive Reston, VA 20190 Talloaks ASSISTED LIVING RISING TO NEW HEIGHTS

#### The Spruce {One Bedroom Apartment}

#### Shown <u>Without Furniture</u>, Approximately 491 Square Feet Also available with kitchenette.