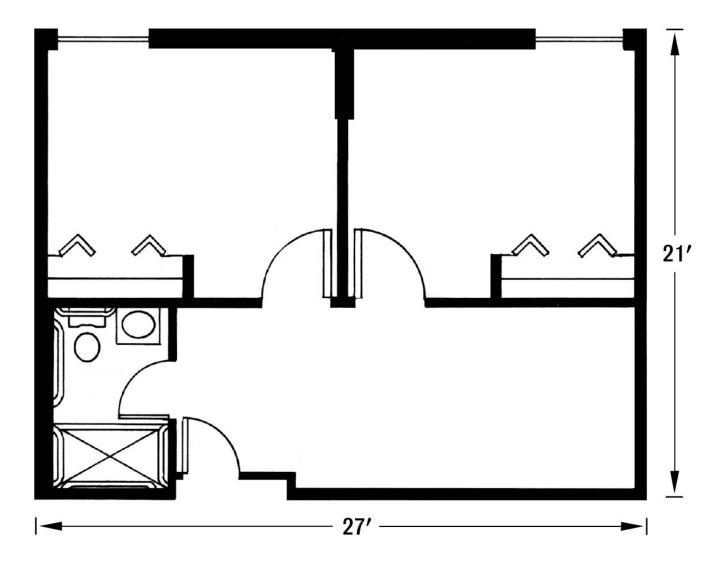

### The Cottonwood {Companion Two Bedroom}

#### Shown Without Furniture, Approximately 567 Square Feet

703.834.9800 www.TallOaksAL.com 12052 N Shore Drive Reston, VA 20190

鱼点

Coordinated Services Management, Inc. Professional Management of Retirement Communities since 1981.